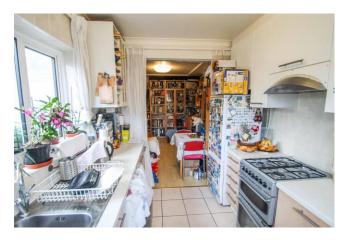

## Accommodation

The accommodation briefly comprises the properties own front door opening to the entrance hall with doors to the front aspect double bedroom, bathroom and the lounge. The bathroom comprises a white three piece suite; bath, hand wash basin and WC. With tiled walls and tiled flooring. The lounge has a square arch to the kitchen area. The kitchen is fitted with wall and base level units, a sink and a gas cooker point. There is plumbing for a washing machine and space for a fridge/ freezer. From the kitchen there is a double glazed patio door to the rear garden.