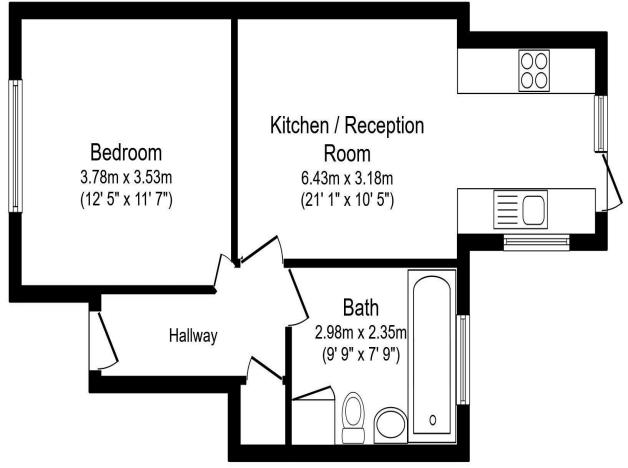

## Islip Manor Road Northolt UB5 5EA

Price Guide: £265,000

Total floor area 44.9 sq.m. (484 sq.ft.) approx This plan is for illustration purposes only and may not be representative of the property. Plan not to scale.

## Accommodation

The accommodation briefly comprises the properties own front door opening to the entrance hall with doors to the front aspect double bedroom, bathroom and the lounge. The bathroom comprises a white three piece suite; bath, hand wash basin and WC. With tiled walls and tiled flooring. The lounge has a square arch to the kitchen area. The kitchen is fitted with wall and base level units, a sink and a gas cooker point. There is plumbing for a washing machine and space for a fridge/ freezer. From the kitchen there is a double glazed patio door to the rear garden.