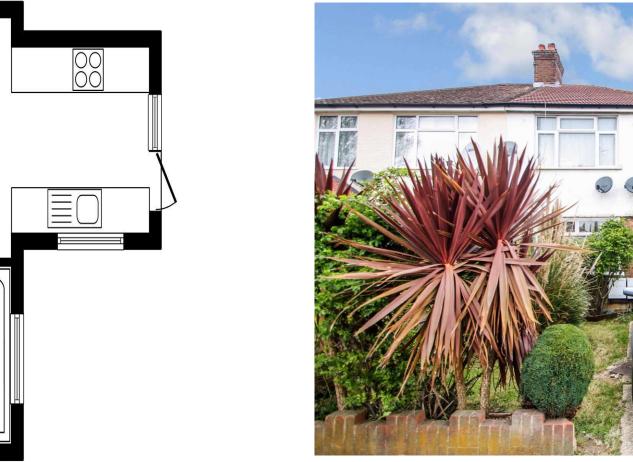

## Islip Manor Road Northolt UB5 5EA

Price Guide: £265,000

Total floor area 44.9 sq.m. (484 sq.ft.) approx This plan is for illustration purposes only and may not be representative of the property. Plan not to scale.

## Accommodation

The accommodation briefly comprises the properties own front door opening to the entrance hall with doors to the front aspect double bedroom, bathroom and the lounge. The bathroom comprises a white three piece suite; bath, hand wash basin and WC. With tiled walls and tiled flooring. The lounge has a square arch to the kitchen area. The kitchen is fitted with wall and base level units, a sink and a gas cooker point. There is plumbing for a washing machine and space for a fridge/ freezer. From the kitchen there is a double glazed patio door to the rear garden.