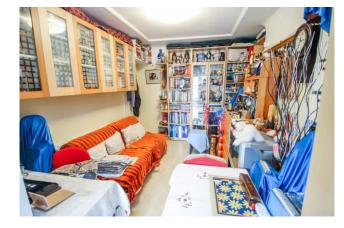

## Accommodation

The accommodation briefly comprises the properties own front door opening to the entrance hall with doors to the front aspect double bedroom, bathroom and the lounge. The bathroom comprises a white three piece suite; bath, hand wash basin and WC. With tiled walls and tiled flooring. The lounge has a square arch to the kitchen area. The kitchen is fitted with wall and base level units, a sink and a gas cooker point. There is plumbing for a washing machine and space for a fridge/ freezer. From the kitchen there is a double glazed patio door to the rear garden.