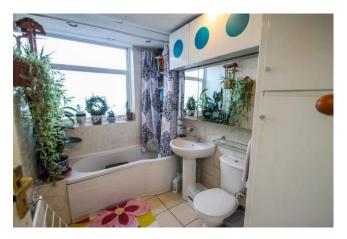

## Accommodation

The accommodation briefly comprises the properties own front door opening to the entrance hall with doors to the front aspect double bedroom, bathroom and the lounge. The bathroom comprises a white three piece suite; bath, hand wash basin and WC. With tiled walls and tiled flooring. The lounge has a square arch to the kitchen area. The kitchen is fitted with wall and base level units, a sink and a gas cooker point. There is plumbing for a washing machine and space for a fridge/ freezer. From the kitchen there is a double glazed patio door to the rear garden.