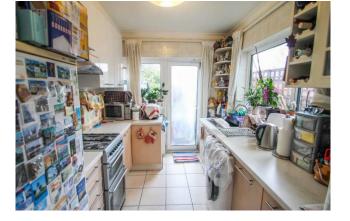

## Accommodation

The accommodation briefly comprises the properties own front door opening to the entrance hall with doors to the front aspect double bedroom, bathroom and the lounge. The bathroom comprises a white three piece suite; bath, hand wash basin and WC. With tiled walls and tiled flooring. The lounge has a square arch to the kitchen area. The kitchen is fitted with wall and base level units, a sink and a gas cooker point. There is plumbing for a washing machine and space for a fridge/ freezer. From the kitchen there is a double glazed patio door to the rear garden.